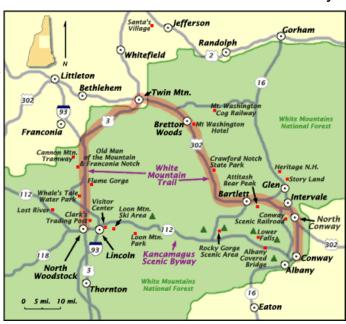

Join us at the Maple Leaf
Motel — In the
White Mountains of
New Hampshire
For a weekend get-away
this summer

Our neighbor to the north offers many miles of wonderful roads within her majestic White Mountains. I imagine that Maury's GPS (Zelda) can find twists and turns up and down the mountain range on roads that we've never been on before!